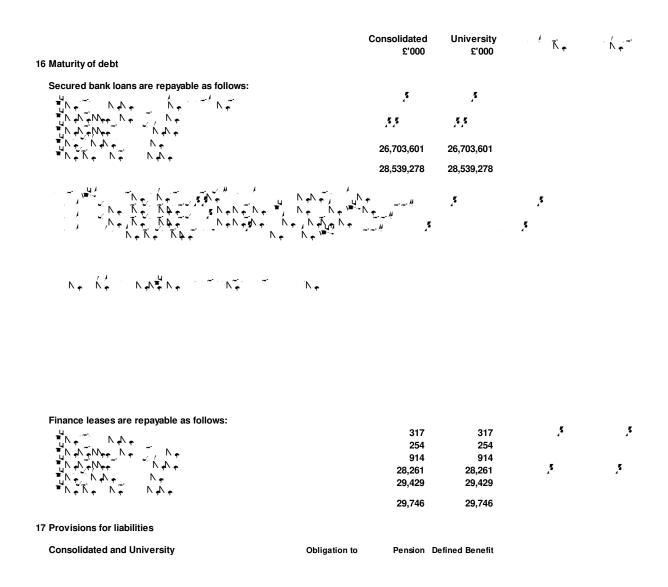

|                                               |                  |
|                                                             | 29,429                   | 29,429               |                                               |                  |
|                                                             | 21,557                   | 21,557               | ,5                                            |                  |
| N. T.                                                       | 563                      | 563                  | . 1                                           |                  |
|                                                             | 78,253                   | 78,253               |                                               | ,5               |



17

#### Notes to the accounts for the year ended 31 July 2019

|