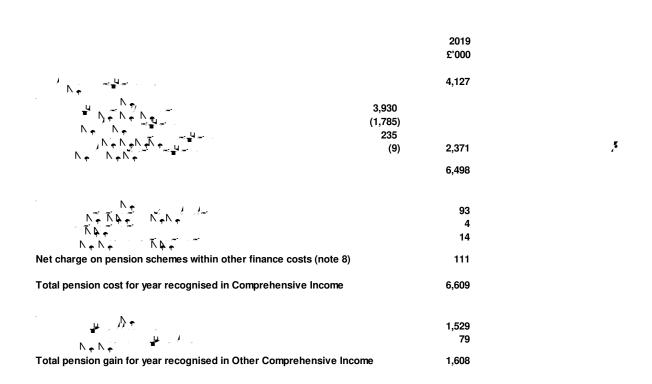

15 Enhanced pensions

16 Taxation

The University's subsidiaries are liable to Corporation Tax in the same way as any other commercial organisation.

17 Reserves

|                                        | Consolidated<br>£'000 | University<br>£'000 | . , , , | , <u>k</u> . , <del>~</del> |
|----------------------------------------|-----------------------|---------------------|---------|-----------------------------|
| 1 Tuition fees and education contracts |                       |                     |         |                             |
|                                        | 37,668<br>1,182       | 37,668<br>1,182     |         |                             |